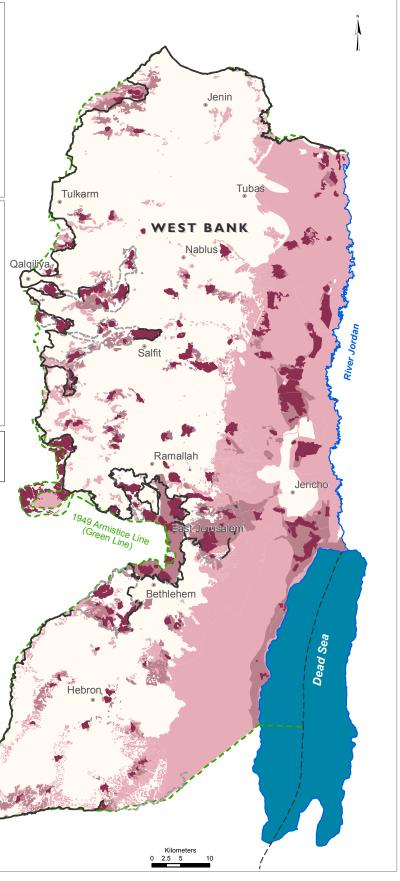

### LAND ALLOCATED TO ISRAELI SETTLEMENTS

January 2012

## Israeli Settlements Fenced or Patrolled Areas and Cultivated Land Municipal Boundary Regional Council

#### **Barrier**

Constructed / Under Construction

- Planned

#### United Nations Office for the Coordination of Humanitarian Affairs

Cartography: OCHA-oPt - January 2012. Base data: OCHA, PA MoP. Settlement data: Peace Now, OCHA update 08. For comments contact <ochaopt@un.org> or Tel. +972 (02) 582-9962 http://www.ochaopt.org